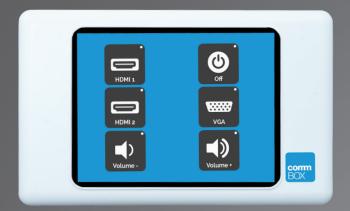

## The New Capacitive Touch Joey

The Joey you know and love with an all new look and great new features. Now with capacitive touch, in both 6 and 9 button models, pre-programmed for a large range of applications.

Directly control your equipment via Infra Red and extended range RS232. The new Joey Micro 6 and 9 really are a complete control solution.

## Fully Customisable

Joey Micro 6 and 9 come as complete kits and can control multiple devices. Design your own layout in landscape or portrait orientation for 6 or 9 button configurations using the simple drag and drop style Joey authoring program.