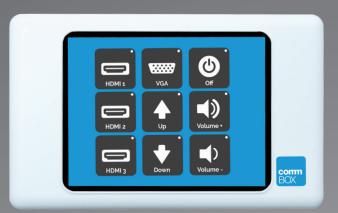

## The New Capacitive Touch Joey

The Joey you know and love with an all new look and great new features. Now with capacitive touch, in both 6 and 9 button models, pre-programmed for a large range of applications.

Directly control your equipment via Infra Red and extended range RS232. The new Joey Micro 6 and 9 really are a complete control solution.

## Fully Customisable

Joey Micro 6 and 9 come as complete kits and can control multiple devices. Design your own layout in landscape or portrait orientation for 6 or 9 button configurations using the simple drag and drop style Joey authoring program.